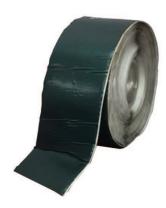

# Black-Jack is an all-round miracle sealant which can be used on any surface

#### What is Black-Jack?

Black-Jack is an all-round miracle sealant which can be used on any surface, is simple to apply and remains flexible. Black-Jack is a one-stop wonder for all kinds of repairs from cracked gutters to leaking waste pipes.

## How does Black-Jack work?

The unique formulation and non-corrosive foil backing means Black-Jack is suitable for a range of purposes. Simple to use and apply, Black-Jack bonds with any surface.

## Apply Black-Jack to damp surfaces.

Superb adherence properties on a huge range of substrates. Stays flexible.

## No mixing required. Indefinite shelf life.

No need for special equipment.
Use Black-Jack for a multitude of tasks including:
Fixing cracked or leaking guttering or waste pipes
Sealing around roof furniture
Sealing around bathroom fixtures such as sinks, taps, shower units etc...
Sealing joints on parapet walls etc...